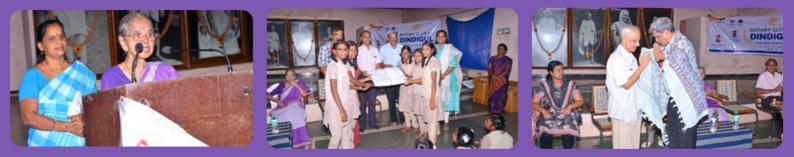

Gandhigram Trust organised Women's Day Celebrations.

The Celebration started with prayer and flag hoisting. The extension department celebrated Pillaiyarnatham and Kalikkampatti. Ms.Ramuthai shared her experiences in making rural women empower.

LSS conducted many competitions like singing, eloquent competition and other sports events and prizes were distributed to the winners. Smt.Revathi and Dr.Shibu spoke on the occasion. In the afternoon the day was celebrated along with Rotary Club, Dindigul. Dr.G.Pankajam presided over the function and Rotary club distributed 4500 napkins to the students of Teachers college, Sevikashram, Thambithottam and other institutions.

Dr. G. Pankajam, said that Gandhigram Trust is following AMMA's vision in empowering rural women and continued to support them.

The Rotarians Sri.B.Murugesan and others appreciated the efforts taken by Gandhigram Trust for women empowerment. Dr.Anitha Ramanathan, dealt in detail about women's health and guided them to take care of them.

Rotarian G.Rajkumar and Rotarian Jennifer Aravind felicitated.Ms.Jayaprabha proposed vote of thanks.