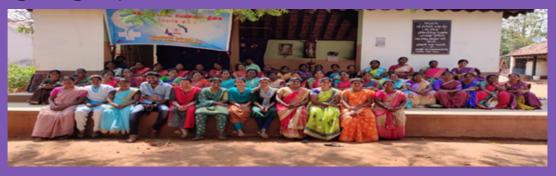

KRWCDS Celebrated International women's day on 8th of March 2023 to highlight the importance of women to family, society and world at large. Celebration was held at Daivadnya Hall Karwar from 3.30 p.m to 6.30 p.m. with the support of Registered Women's Trust

called CCF KRWCDS SHG's Trust. 362 Women from 33 villages participated. The program started with a prayer song by Vajantriwada Self Help Groups members. Mrs. Shobha Mahale (Secretary – Women's Trust) delivered a Welcome speech and the chief guest were invited to the stage by flowers. Then the registered Trust annual report was red out by Miss. Swati Govekar (Accountant CCF KRWCDS SHG's Trust). The Resource persons for the program were, Smt. Vidya D Naik (Principal Govt. Arts and Science College Karwar) she spoke about on Women's achievement and Women challenges, than the second resource person is Smt. Sudha Naik (Assistant Sub Inspector – Town Police Station Karwar) she spoke on the social evils committed against the Women and mechanism to resolve them. The third resource person was Smt. Kavita Naik (Advocate Karwar and Member of Child Welfare Committee Sirsi). She spoke on legal awareness and legal role and responsibilities of Women.