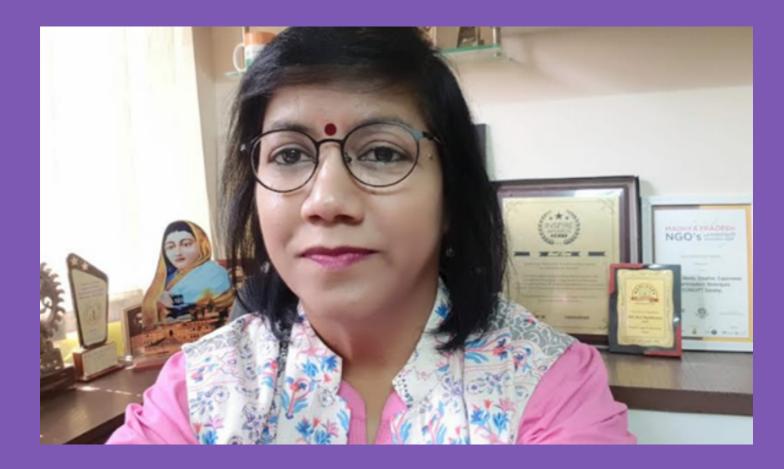

## THE UPCOMING WOMAN LEADER OF CIVIL SOCIETY

HEMAL KAMAT DIRECTOR & SECRETAY, CONCEPT SOCIETY & SHADES'N'ADHYA PRODUCER COM. LTD.

101 AHILYA NAGAR MAIN, ANNAPURNA ROAD, INDORE-452009; CONCEPT\_SOCIETY@REDIFFMAIL.COM, HEMAL.KAMAT5@GMAIL.COM; CONCTACT NO. +91 9425350272,626447429 Mrs. Hemal Kamat, born on 5th June 1973. She has completed her M.A (Social Work) from DAVV, Indore in 1995, Diploma in Human Resource Development from AIIMS, Madras (1996) AND Advance Diploma in Computer Application from AISECT, Indore (2001). She is trained Yoga Ratna from Patanjali Yog vidhyapith, Indore (2001).

Recently VANI organised a Women Leadership Meet. This meeting was to discuss strengthening of women leadership on the topic, 'Empowered Women of the Civil Society'. The Speaker was, Ms. Hemal Kamat. The presentation of Ms. Hemal Kamat covered: components of women's empowerment which consisted of women's sense of selfworth, determine choices, access to opportunities and resources, power to control their own lives, ability to influence the direction of social change to create a more just social and economic order. She also discussed the interventions required for the empowerment of women like gender analysis, equal leadership, right awareness, reducing drudgery, functional adult literacy, health services, financial services, halting child marriages, prosecuting gender based violence. The discussion emphasised the role civil society should play in facilitating the interventions for the empowerment of women.