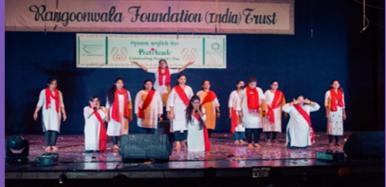

#### **RANGOONWALA FOUNDATION (INDIA)**

Rangoonwala Foundation (India) Trust's mission is to enable marginalized communities to become more vibrant and dynamic by engaging them in socio-economic development initiatives directed at building capacities, thereby helping people help themselves.

The seven Rangoonwala Community Centres(RCCs) in the midst of Mumbai's slums are physical spaces that resource poor women and children can call their own . Women and children come to these happening and happy 'spaces' to focus on their capacity building and health needs.

WOMEN'S DAY IS CELEBRATED EVERY YEAR WITH RCC- PRATIBIMB.

Rangoonwala Foundation believes in nurturing a strong cadre of volunteers for community ownership and sustainability.

Two women from each of the eight areas we work in were awarded 'Mahila Puraskars'. On March 15, 2023; the RCC Children welcomed the gathering at RCC Pratibimb with their dance and our Aashayein Senior citizen 'aunties' energized the 1000+ audience with their performance.