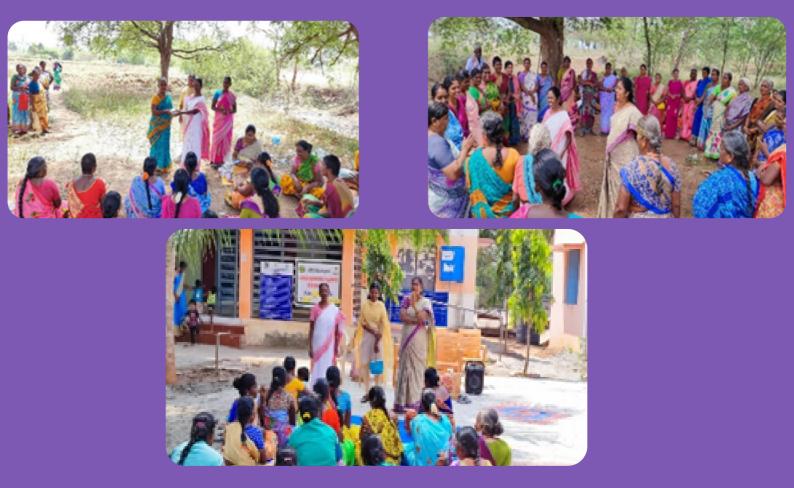

समग्र सृष्टि समाज सेवी संस्था ग्राम दककोटोला

समग्र सृष्टि समाज सेवी संस्था ग्राम दककोटोला के तत्वाधान मे ग्राम दुररेटोला जिला मोहला मानपुर अम्बागढ़ चौकी मे अंतराष्ट्रीय महिला अधिकार दिवस सप्ताह मनाया गया ।जिसमे अंचल के मितानिन ,आंगनवाड़ी कार्यकर्ता , महिला स्वयं सहायता समूह , तथा ग्राम पंचायत सरपंच ,सचिव के प्रमुख उपस्थिति मे सम्पन्न हुआ है । जिसमे स्तनपान गर्भवती माता ,शौचालय तथा शासकीय योजनान्तर्गत आयुष्मान भारत ,मनरेगा एवम अन्य योजना विषयक जानकारी प्रदान किया गया ।