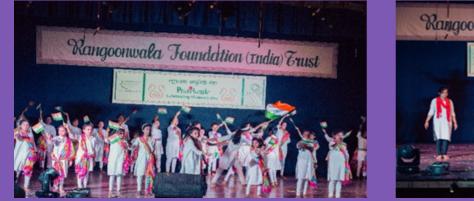

The seven Rangoonwala Community Centres(RCCs) in the midst of Mumbai's slums are physical spaces that resource poor women and children can call their own . Women and children come to these happening and happy 'spaces' to focus on their capacity building and health needs.

WOMEN'S DAY IS CELEBRATED EVERY YEAR WITH RCC- PRATIBIMB.

Rangoonwala Foundation believes in nurturing a strong cadre of volunteers for community ownership and sustainability.

Two women from each of the eight areas we work in were awarded 'Mahila Puraskars'. On March 15, 2023; the RCC Children welcomed the gathering at RCC Pratibimb with their dance and our Aashayein Senior citizen 'aunties' energized the 1000+ audience with their performance.