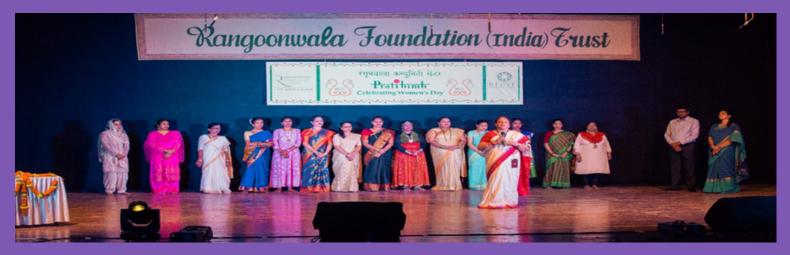

The seven Rangoonwala Community Centres(RCCs) in the midst of Mumbai's slums are physical spaces that resource poor women and children can call their own . Women and children come to these happening and happy 'spaces' to focus on their capacity building and health needs.

WOMEN'S DAY IS CELEBRATED EVERY YEAR WITH RCC- PRATIBIMB.

Rangoonwala Foundation believes in nurturing a strong cadre of volunteers for community ownership and sustainability.

Two women from each of the eight areas we work in were awarded 'Mahila Puraskars'. On March 15, 2023; the RCC Children welcomed the gathering at RCC Pratibimb with their dance and our Aashayein Senior citizen 'aunties' energized the 1000+ audience with their performance.