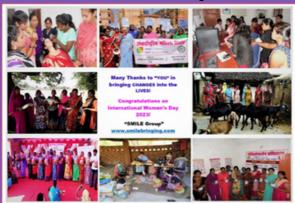

**NEWS IN BRIEF** 

BNSK organised a Discussion meeting with returnees women migrant workers and Performed a " quras song with 120 Women.

SMILE GROUP – Many thanks to 'you' for bringing changes into the lives!