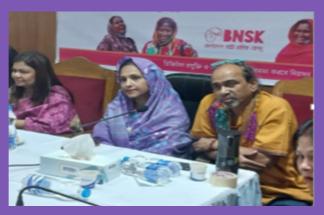

**NEWS IN BRIEF** 

BNSK organised a Discussion meeting with returnees women migrant workers and Performed a " quras song with 120 Women.

SMILE GROUP – Many thanks to 'you' for bringing changes into the lives!