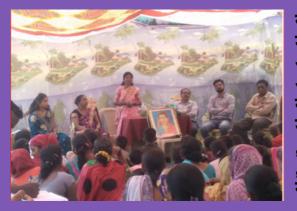

समग्र सृष्टि समाज सेवी संस्था ग्राम दककोटोला

समग्र सृष्टि समाज सेवी संस्था ग्राम दककोटोला के तत्वाधान मे ग्राम दुररेटोला जिला मोहला मानपुर अम्बागढ़ चौकी मे अंतराष्ट्रीय महिला अधिकार दिवस सप्ताह मनाया गया ।जिसमे अंचल के मितानिन ,आंगनवाड़ी कार्यकर्ता , महिला स्वयं सहायता समूह , तथा ग्राम पंचायत सरपंच ,सचिव के प्रमुख उपस्थिति मे सम्पन्न हुआ है । जिसमे स्तनपान गर्भवती माता ,शौचालय तथा शासकीय योजनान्तर्गत आयुष्मान भारत ,मनरेगा एवम अन्य योजना विषयक जानकारी प्रदान किया गया ।