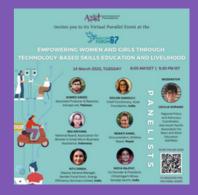

Azad Foundation organised a virtual event 'Empowering Women and Girls through Technology – Based Skills Education and Livelihood.

Celebrate International Women's Day by Honouring Bright Changemakers in the World.The Working Group of Gender Equality and Disability of Civil20, one of the Engagement Groups of the G20, invited all to participate in the worldwide campaign to commemorate women's empowerment and promote gender equality.